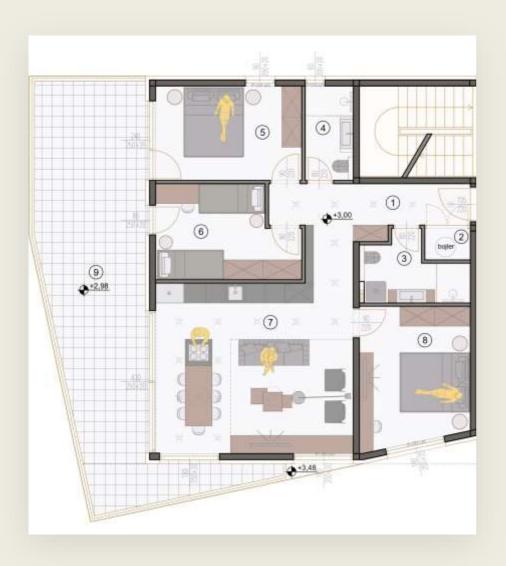

## Apartment S2

| ST                   | AN S2                   |          |       |                 |
|----------------------|-------------------------|----------|-------|-----------------|
| br.                  | naziv prostorije        | netto m² | koef. | netto x koef. m |
| 1                    | Hodnik + garderoba      | 10,65    | 1     | 10.65           |
| 2                    | Spremište               | 1,30     | 1     | 1.30            |
| 3                    | Kupaonica               | 5,39     | 1     | 5.39            |
| 4                    | Kupaonica               | 4,13     | 1     | 4.13            |
| 5                    | Spavaća soba            | 12,54    | 1     | 12.54           |
| 6                    | Spavaća soba            | 11,27    | 1     | 11.27           |
| 7                    | Kuhinja + blag. + db    | 30,64    | 1     | 30.64           |
| 8                    | Spavaća soba            | 13,74    | 1     | 13.74           |
|                      | STAN S2 zatvoreno neto: | 89.66    |       | 89.66           |
| 9                    | Dio natkriveni balkon   | 33,61    | 0,50  | 16.81           |
|                      | Dio nenatkriveni balkon | 5,78     | 0,25  | 1.45            |
| STAN S2 ukupno neto: |                         | 129.05   |       | 107.91          |