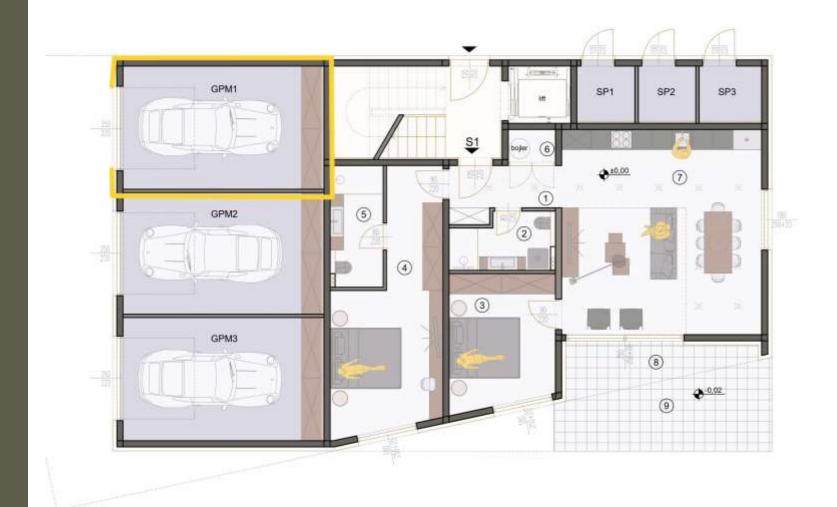

| GAR  | RAŽNO PARKIRN                    | A MJ  | ESTA |                 |
|------|----------------------------------|-------|------|-----------------|
| br.  | naziv prostorije                 |       |      | etto x koef. m² |
| GPM1 | Garažno PM                       | 21,50 | 0.60 | 12.90           |
| GPM2 | Garažno PM                       | 21,20 | 0.60 | 12.72           |
| GPM3 | Garažno PM                       | 21,50 | 0.60 | 12.90           |
| 7/   | GARAŽNO PARKIRNA<br>MJESTA neto: | 64.20 |      | 38.52           |

| br. | naziv prostorije | netto m² | koef. | netto x koef, m |
|-----|------------------|----------|-------|-----------------|
| SP1 | Spremište        | 2,82     | 0.50  | 1.41            |
| SP2 | Spremište        | 2,79     | 0.50  | 1.40            |
| SP3 | Spremište        | 3,03     | 0.50  | 1.52            |
|     | SPREMIŠTA neto   | 8.64     |       | 4.32            |

| br. | naziv prostorije        | netto m² | koef. | netto x koef. m |
|-----|-------------------------|----------|-------|-----------------|
| 1   | Hodnik + garderoba      | 4,76     | 1     | 4.76            |
| 2   | Kupaonica               | 4,76     | 1     | 4.76            |
| 3   | Spavaća soba            | 12,22    | 1     | 12.22           |
| 4   | Spavaća soba            | 19,92    | 1     | 19.92           |
| 5   | Kupaonica               | 5,59     | 1     | 5.59            |
| 6   | Spremište               | 1,36     | 1     | 1.36            |
| 7   | Kuhinja + blag. + db    | 35,99    | 1     | 35.99           |
| 3   | STAN S1 zatvoreno neto: | 84.60    | 1     | 84.60           |
| 8   | Lođa                    | 6,08     | 0,75  | 4.56            |
| 9   | Natkrivena terasa       | 13,48    | 0,50  | 6.74            |
| -   | STAN S1 ukupno neto:    | 104.16   |       | 95.90           |
|     |                         |          |       |                 |